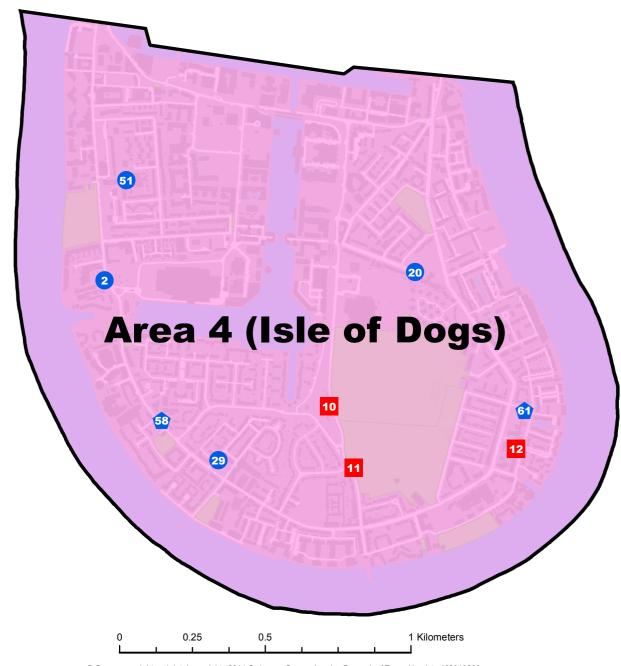

# Primary and Nursery Catchment Area 4 (Isle of Dogs)

Previously known as Area 5

TOWER HAMLETS Created by Children's Information Systems Team

Date: 14/01/2015

### Schools in the catchment area

- 2 Arnhem Wharf
- 20 Cubitt Town Junior
- 29 Harbinger
- 51 Seven Mills

## **Voluntary Primary School**

- 58 St Edmund RC
- 61 St Luke's CofE

## **Academy/Free Schools**

- 10 Canary Wharf College 3
- 11 Canary Wharf College East Ferry
- 12 Canary Wharf College Glenworth

# Map Legend Free/Academy/Foundation Primary Schools Academy with Nursery Community Primary School Community Primary School with Nursery Voluntary Aided Primary School with Nursery Nursery School